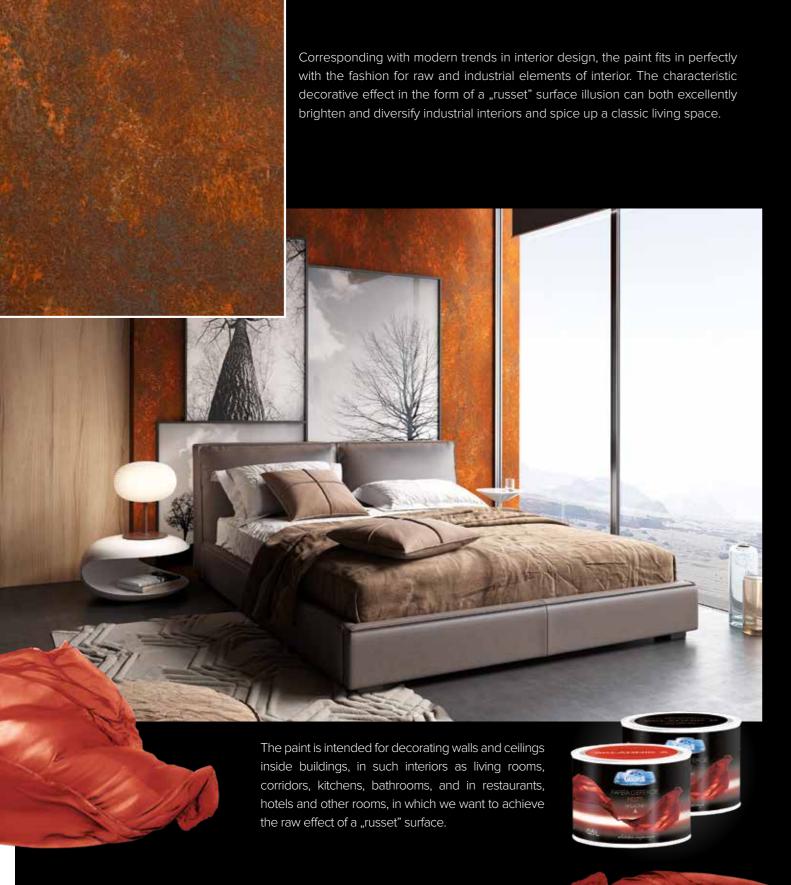

# RUST EFFECT PAINT

RAW INTERIOR

# CONCRETE EFFECT COATING

NEO INDUSTRIAL SPACE

A modern plaster coating, drawing on the classic trends and markers of elegance, allowing to create in our interiors the industrial, raw climate. Owing to its grey colour and the limitless possibilities of pattern carving it offers, such as creating slabs or beams, the mass with the concrete effect blends in perfectly with metal, wood or glass, creating an original neo industrial space.