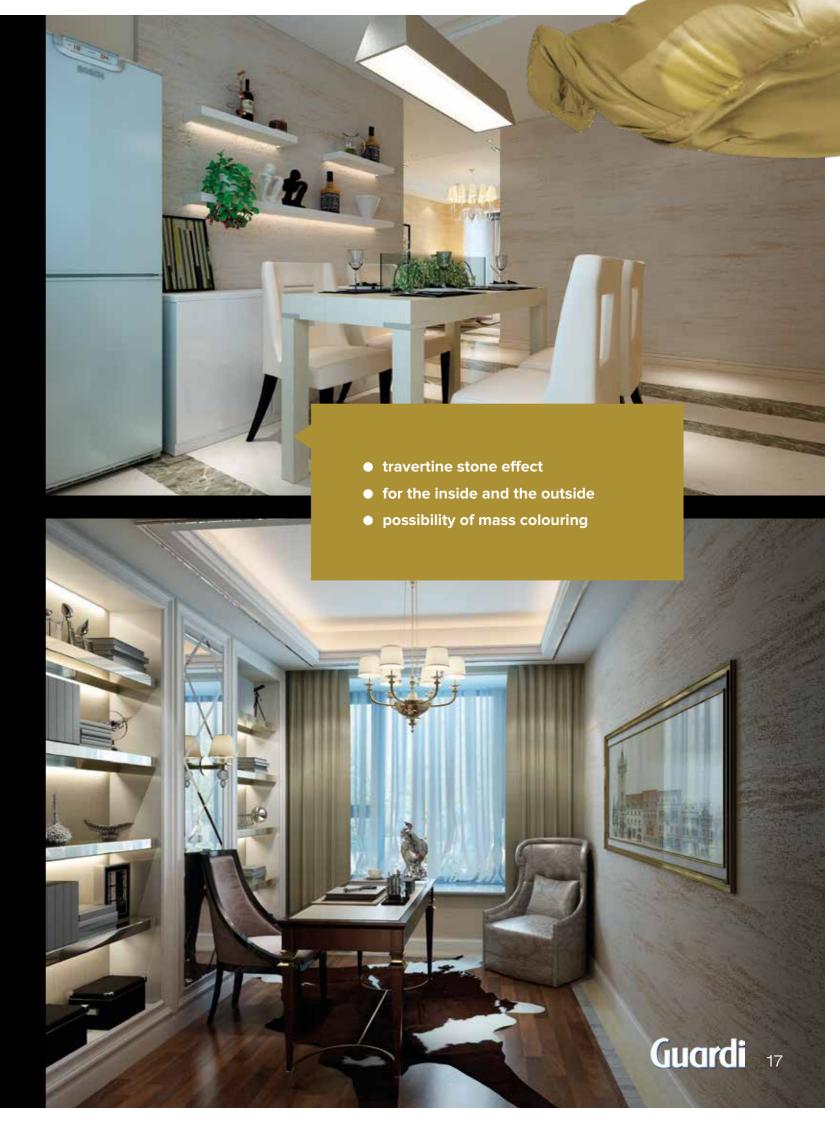

# TRAVERTINE

FINE TRAVERTINE

A classic decorative mass imitating exactly the surface of natural travertine and its characteristic structure. Manufactured on the basis of seasoned lime gravel and closely selected mineral aggregate. Spread appropriately, it reflects a natural travertine with uneven streaks, cavities and carvings.

In the last step, impregnating the mass with the lazure paint, we give the surface the colour of the natural travertine and, in this way, protect it against humidity and weather conditions.

The product is especially recommended for decorating walls and other architectural elements inside and outside of buildings, in houses, restaurants and hotel halls. It presents itself well as a decoration of fireplaces, corridors and dining rooms.