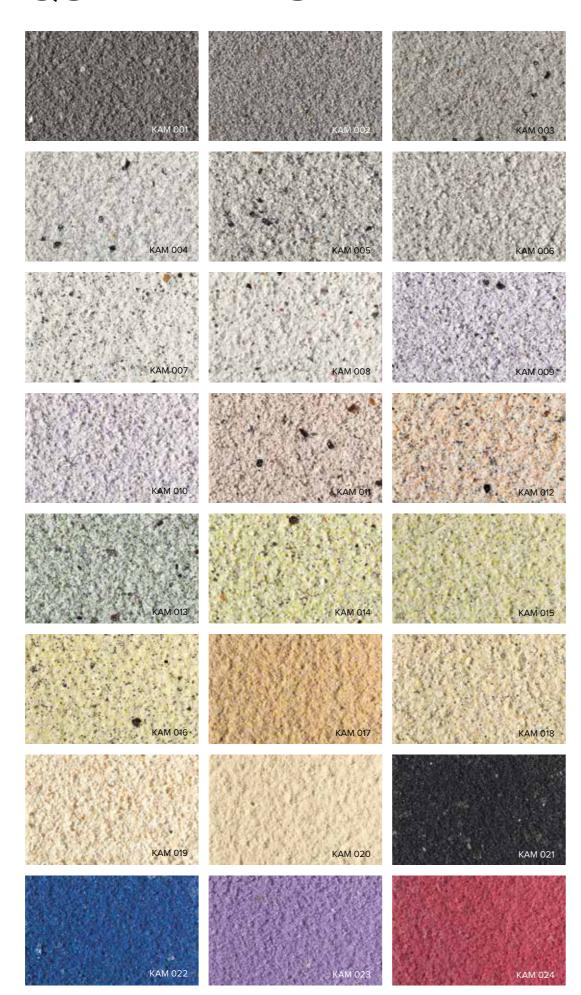

# QUARTZ PLASTER

EXCLUSIVE QUARTZ

An exclusive decorative plaster intended for production of durable, attractive thin-layer plaster coatings both inside and outside of buildings. Owing to the high quality resin and a careful selection of quartz aggregate, the plaster has high aesthetic values in all the three colour schemes: Natural, Extreme and Colours of the Earth. Its good durability parameters and resistance to adverse weather conditions make the product especially recommendable as a final decorative and protective layers of the ETICS thermal insulation systems,

**KAM 008** KAM 032

- imitates granite, sandstone and other natural stones
- an extraordinary decorative effect
- for the inside and the outside
- high resistance to mechanical damages and adverse weather conditions

The quartz plaster may also be used as a decoration of balcony walls or the surface of concrete fences. Additionally, due to its extraordinary ornamental qualities, it works well inside buildings and in extensively used places, such as: plinths, corridors or staircases and in public buildings e.g. schools, offices and clinics.