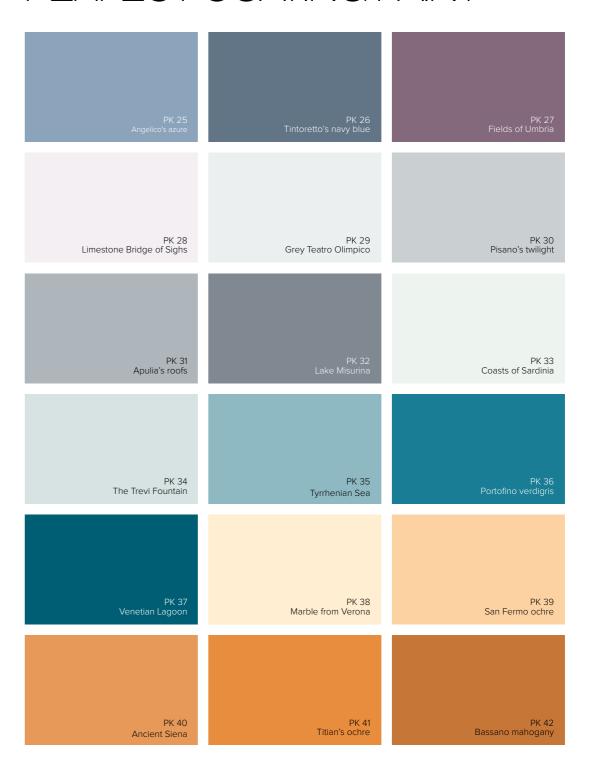

## LATEX PERFECT COATING PAINT

THE DEPTH OF COLOUR

PK 26

A modern latex paint for interiors, developed on the basis of state-of-the-art. technology. It is characterised by a very good coverage already after first painting. The paint forms a durable matt layer, highly resistant to abrasion and repeated washing. Owing to the adequately developed consistency, the paint offers ease of spreading and is non-splashing during painting works.

TINTORETTO'S NAVY BLUE

A paint intended for decorative and protective painting of walls and ceilings inside buildings. It works excellently for painting rooms in single- and multi-family buildings as well as in rooms exposed to contamination, e.g. corridors, public access rooms, communication routes etc.

ANGELICO'S AZURE

4 Guardi