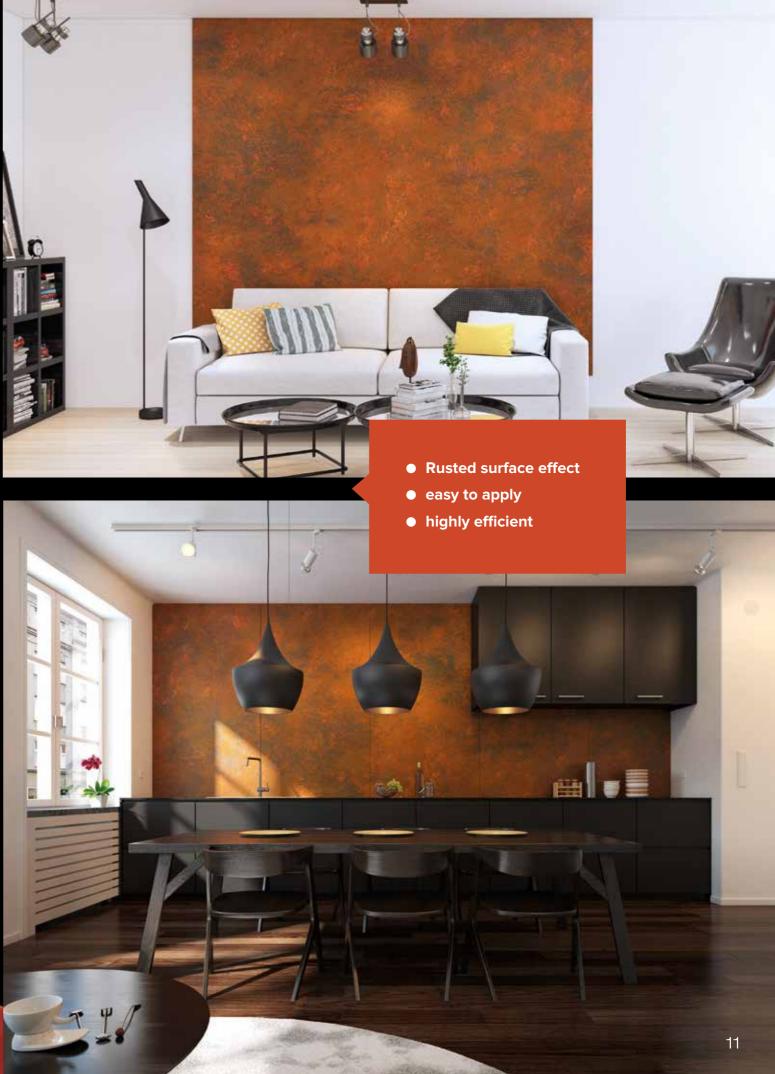

# RUST EFFECT PAINT

RAW INTERIOR

# CONCRETE EFFECT COATING

NEO INDUSTRIAL SPACE

A modern plaster coating, drawing on the classic trends and markers of elegance, allowing to create in our interiors the industrial, raw climate. Owing to its grey colour and the limitless possibilities of pattern carving it offers, such as creating slabs or beams, the mass with the concrete effect blends in perfectly with metal, wood or glass, creating an original neo industrial space.

- wonderfully imitates raw concrete
- easy to apply and form

12

• for the inside and the outside

The coating is manufactured based on the highest quality acrylic resins and finely ground mineral fillers. In addition, owing to the use of a special lazure paint, we can optically highlight the texture of the carvings and uniquely colour our concrete.