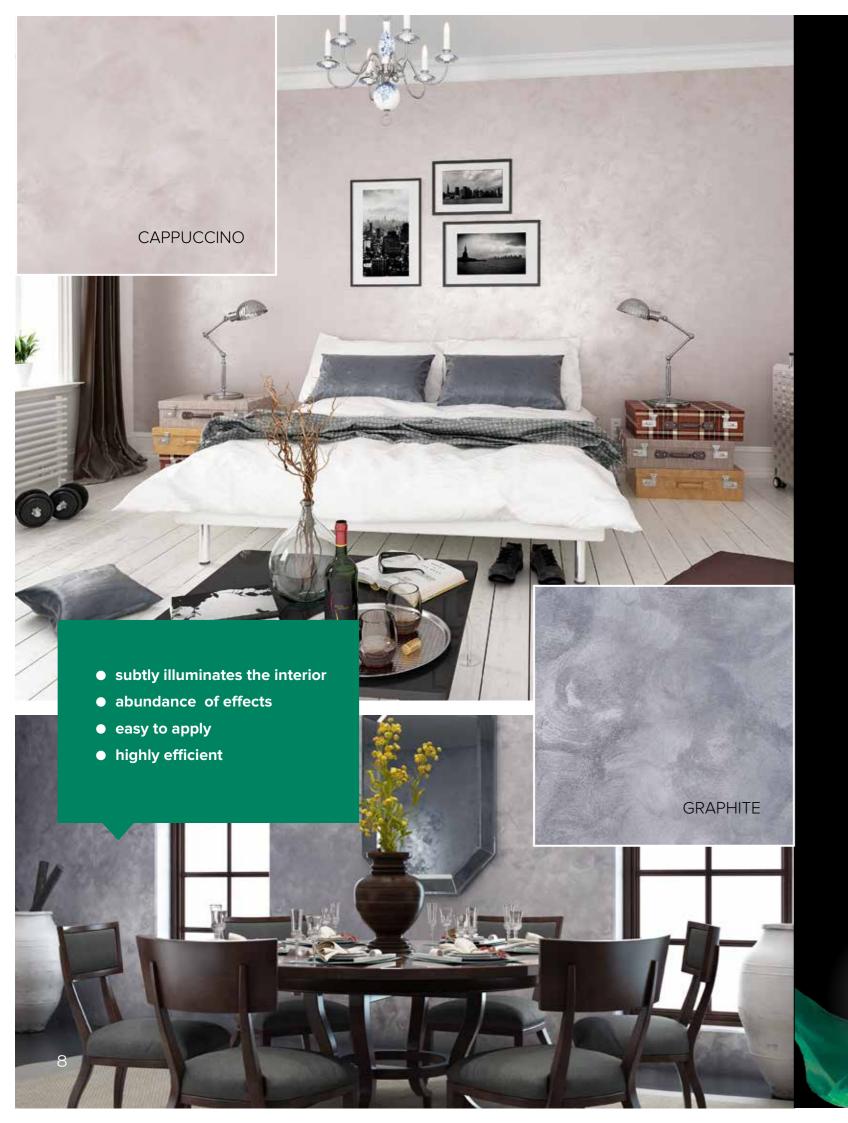

# VELVET EFFECT PAINT

SUBTLE VELVET

Inspired by antique upholstery materials in Damascus, the paint reflects the warmth and delicacy of velvet, pleasing the eye with subtle reflexes of light. Intended for decorating interiors, it makes it possible to achieve fairly moderate colour effects. The multitude of spreading techniques, enabled by the use of diverse tools, makes it possible to add to the comfort and originality of the rooms, and to stay, at the same time, in harmony with up-to-date tendencies in interior design.

This paint is particularly suitable for painting bedrooms, living rooms or offices. It gives a unique character to restaurants, hotels and religious buildings.