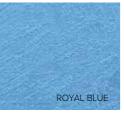

TINTORETTO'S NAVY BLUE

A paint intended for decorative and protective painting of walls and ceilings inside buildings. It works excellently for painting rooms in single- and multi-family buildings as well as in rooms exposed to contamination, e.g. corridors, public access rooms, communication routes etc.