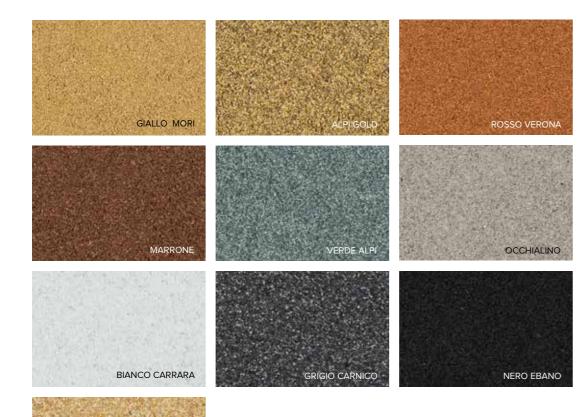

# QUARTZ PLASTER

EXCLUSIVE QUARTZ

An exclusive decorative plaster intended for production of durable, attractive thin-layer plaster coatings both inside and outside of buildings. Owing to the high quality resin and a careful selection of quartz aggregate, the plaster has high aesthetic values in all the three colour schemes: Natural, Extreme and Colours of the Earth. Its good durability parameters and resistance to adverse weather conditions make the product especially recommendable as a final decorative and protective layers of the ETICS thermal insulation systems,

**KAM 008** KAM 032

- imitates granite, sandstone and other natural stones
- an extraordinary decorative effect
- for the inside and the outside
- high resistance to mechanical damages and adverse weather conditions

The quartz plaster may also be used as a decoration of balcony walls or the surface of concrete fences. Additionally, due to its extraordinary ornamental qualities, it works well inside buildings and in extensively used places, such as: plinths, corridors or staircases and in public buildings e.g. schools, offices and clinics.