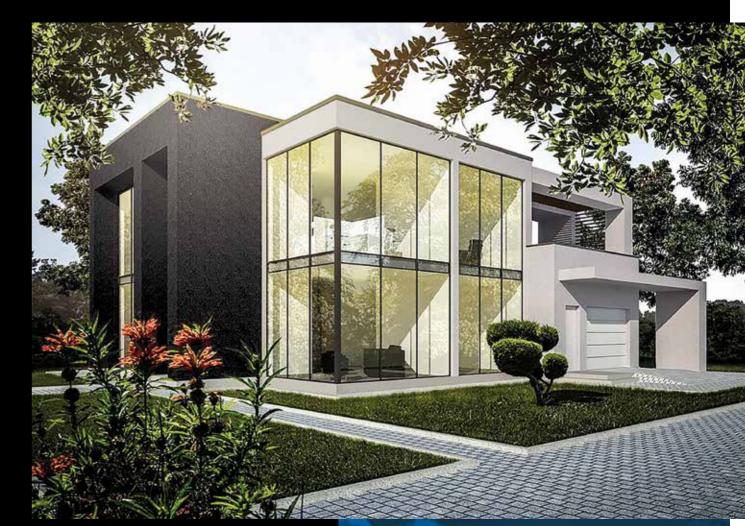

# QUARTZ PLASTER

EXCLUSIVE QUARTZ

An exclusive decorative plaster intended for production of durable, attractive thin-layer plaster coatings both inside and outside of buildings. Owing to the high quality resin and a careful selection of quartz aggregate, the plaster has high aesthetic values in all the three colour schemes: Natural, Extreme and Colours of the Earth. Its good durability parameters and resistance to adverse weather conditions make the product especially recommendable as a final decorative and protective layers of the ETICS thermal insulation systems,

**KAM 008** KAM 032

- imitates granite, sandstone and other natural stones
- an extraordinary decorative effect
- for the inside and the outside
- high resistance to mechanical damages and adverse weather conditions