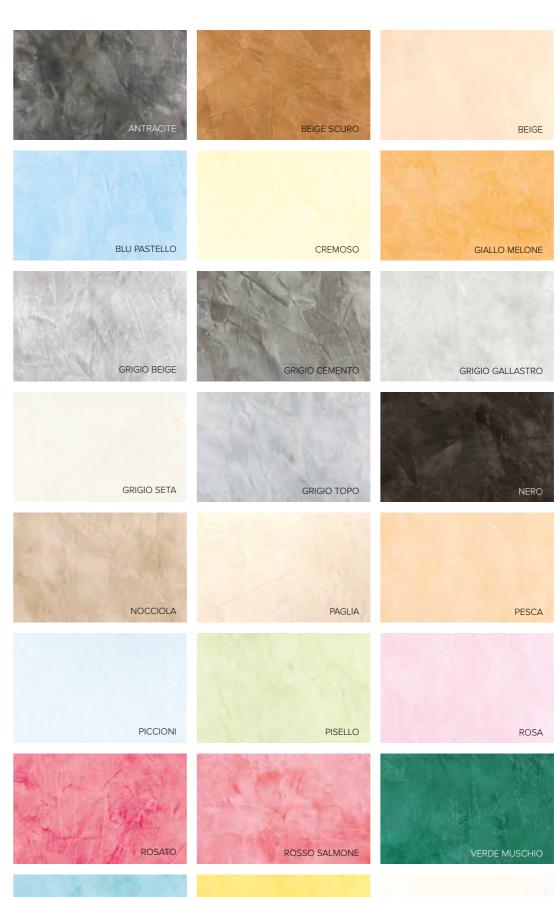

# DEW EFFECT PAINT

SHIMMERING DEW

The dew effect paint is great for living rooms, lobbies, bedrooms or corridors, as well as for restaurants, hotels, conference rooms and for any other room where a unique decorative effect is required.

# VELVET EFFECT PAINT

SUBTLE VELVET

Inspired by antique upholstery materials in Damascus, the paint reflects the warmth and delicacy of velvet, pleasing the eye with subtle reflexes of light. Intended for decorating interiors, it makes it possible to achieve fairly moderate colour effects. The multitude of spreading techniques, enabled by the use of diverse tools, makes it possible to add to the comfort and originality of the rooms, and to stay, at the same time, in harmony with up-to-date tendencies in interior design.

This paint is particularly suitable for painting bedrooms, living rooms or offices. It gives a unique character to restaurants, hotels and religious buildings.