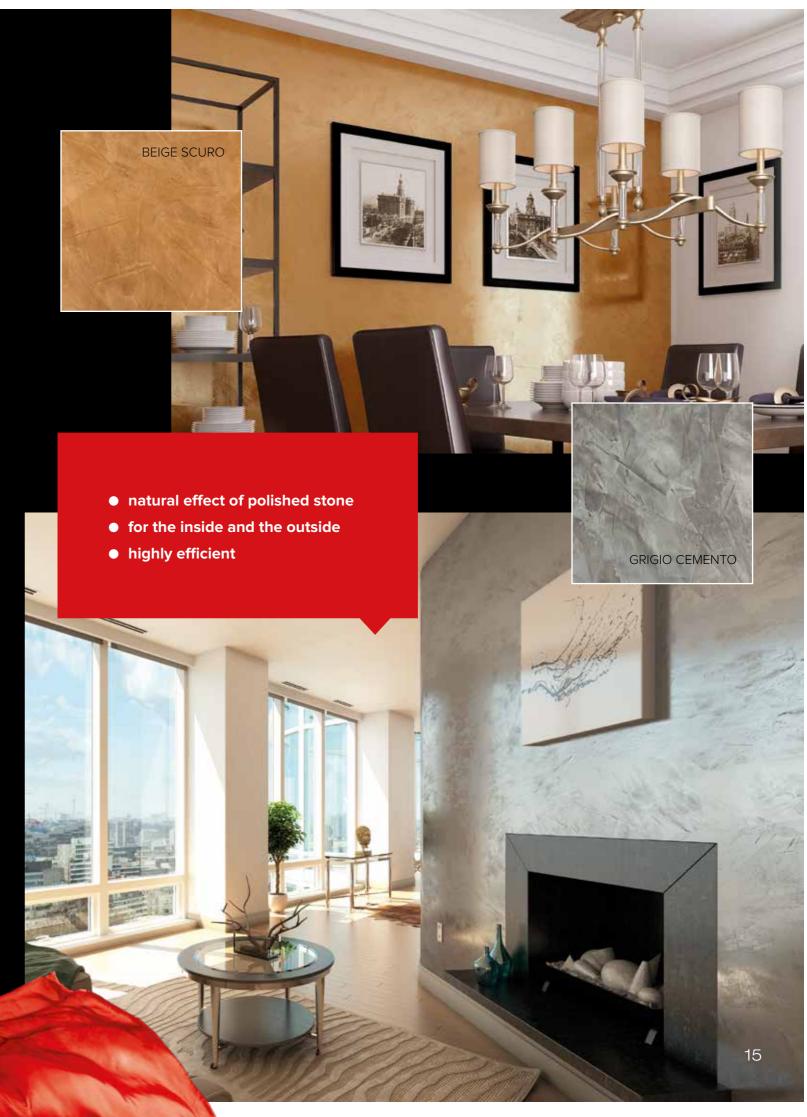

# LIMESTONE STUCCO

MARBLE DEPTH

An exclusive decorative covering, having its origin in antique plastering techniques. It imitates exactly the surface of a deeply polished, split-structure stone. The product creates a glassy surface with spatial depth, featuring the "veins" characteristic of marble. It can be applied to decorate fragments of a facade, as well as pillars, pilasters and columns. It fits ideally both classic and modern interiors, contributing to their elegance and timeless dignity.

\_\_\_\_

wax in the last stage, the polished stucco gains

a colour depth and a mirror-like lustre.