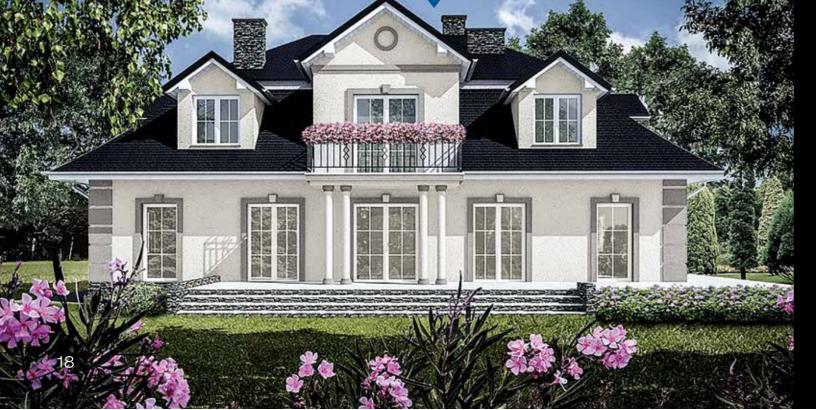

# QUARTZ PLASTER

EXCLUSIVE QUARTZ

An exclusive decorative plaster intended for production of durable, attractive thin-layer plaster coatings both inside and outside of buildings. Owing to the high quality resin and a careful selection of quartz aggregate, the plaster has high aesthetic values in all the three colour schemes: Natural, Extreme and Colours of the Earth. Its good durability parameters and resistance to adverse weather conditions make the product especially recommendable as a final decorative and protective layers of the ETICS thermal insulation systems,

**KAM 008** KAM 032

- imitates granite, sandstone and other natural stones
- an extraordinary decorative effect
- for the inside and the outside
- high resistance to mechanical damages and adverse weather conditions

The quartz plaster may also be used as a decoration of balcony walls or the surface of concrete fences. Additionally, due to its extraordinary ornamental qualities, it works well inside buildings and in extensively used places, such as: plinths, corridors or staircases and in public buildings e.g. schools, offices and clinics.