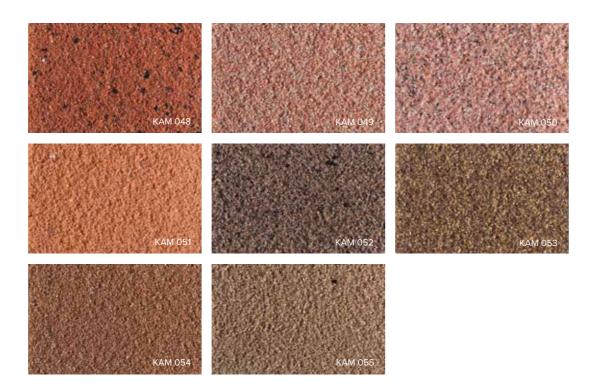

# QUARTZ PLASTER

EXCLUSIVE QUARTZ

An exclusive decorative plaster intended for production of durable, attractive thin-layer plaster coatings both inside and outside of buildings. Owing to the high quality resin and a careful selection of quartz aggregate, the plaster has high aesthetic values in all the three colour schemes: Natural, Extreme and Colours of the Earth. Its good durability parameters and resistance to adverse weather conditions make the product especially recommendable as a final decorative and protective layers of the ETICS thermal insulation systems,

**KAM 008** KAM 032

- imitates granite, sandstone and other natural stones
- an extraordinary decorative effect
- for the inside and the outside
- high resistance to mechanical damages and adverse weather conditions

The quartz plaster may also be used as a decoration of balcony walls or the surface of concrete fences. Additionally, due to its extraordinary ornamental qualities, it works well inside buildings and in extensively used places, such as: plinths, corridors or staircases and in public buildings e.g. schools, offices and clinics.