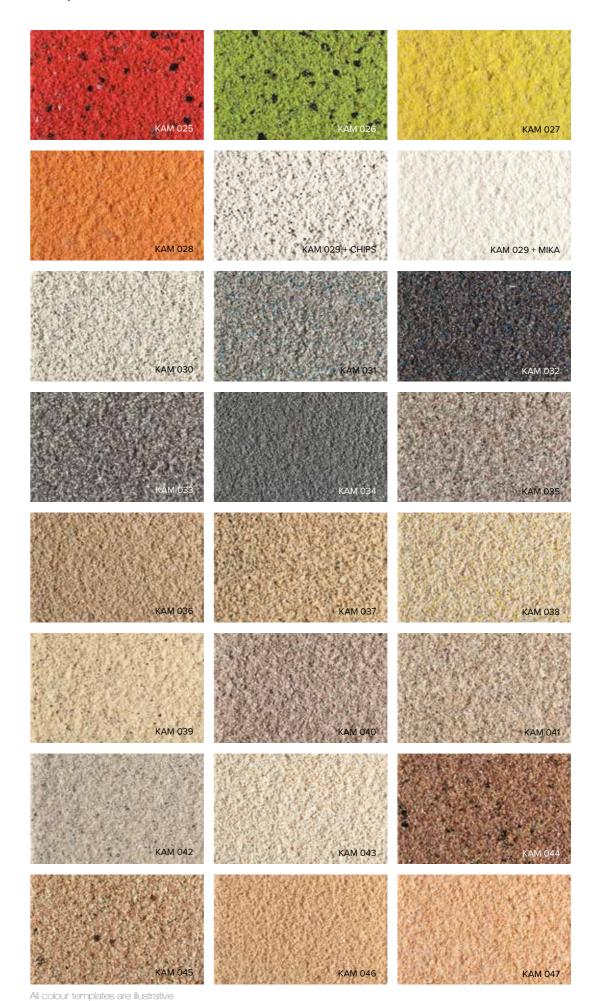

# QUARTZ PLASTER

EXCLUSIVE QUARTZ

An exclusive decorative plaster intended for production of durable, attractive thin-layer plaster coatings both inside and outside of buildings. Owing to the high quality resin and a careful selection of quartz aggregate, the plaster has high aesthetic values in all the three colour schemes: Natural, Extreme and Colours of the Earth. Its good durability parameters and resistance to adverse weather conditions make the product especially recommendable as a final decorative and protective layers of the ETICS thermal insulation systems,

**KAM 008** KAM 032

- imitates granite, sandstone and other natural stones
- an extraordinary decorative effect
- for the inside and the outside
- high resistance to mechanical damages and adverse weather conditions

The quartz plaster may also be used as a decoration of balcony walls or the surface of concrete fences. Additionally, due to its extraordinary ornamental qualities, it works well inside buildings and in extensively used places, such as: plinths, corridors or staircases and in public buildings e.g. schools, offices and clinics.