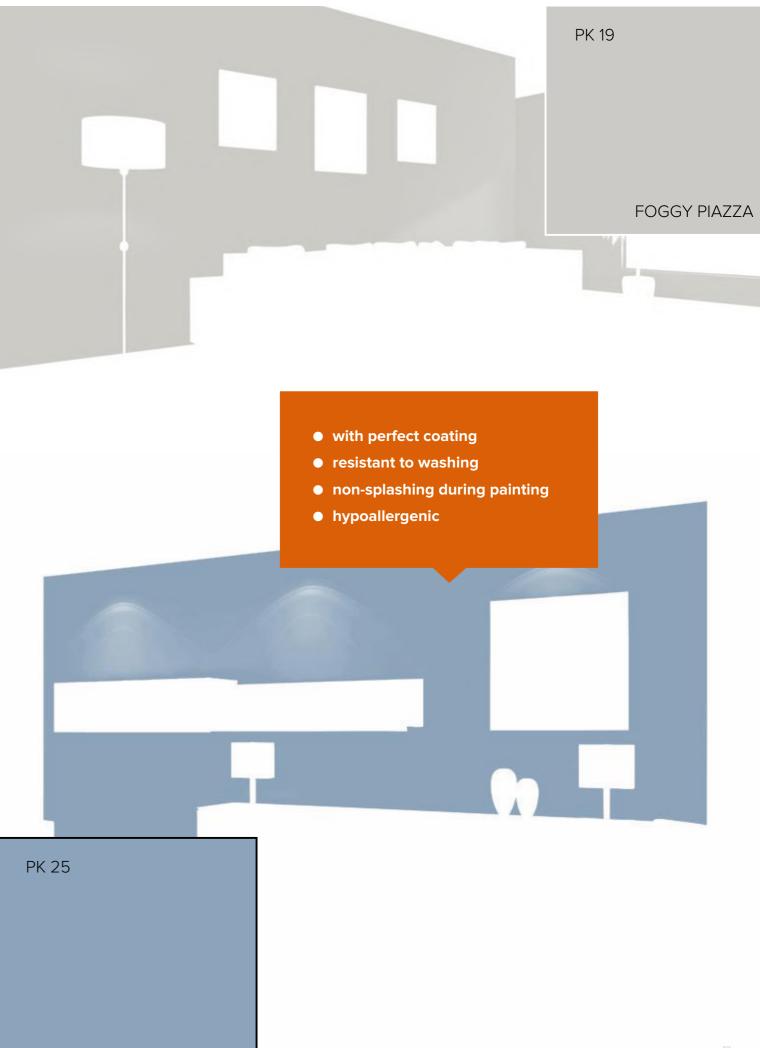

## LATEX PERFECT COATING PAINT

THE DEPTH OF COLOUR

PK 26

A modern latex paint for interiors, developed on the basis of state-of-the-art. technology. It is characterised by a very good coverage already after first painting. The paint forms a durable matt layer, highly resistant to abrasion and repeated washing. Owing to the adequately developed consistency, the paint offers ease of spreading and is non-splashing during painting works.

TINTORETTO'S NAVY BLUE

A paint intended for decorative and protective painting of walls and ceilings inside buildings. It works excellently for painting rooms in single- and multi-family buildings as well as in rooms exposed to contamination, e.g. corridors, public access rooms, communication routes etc.