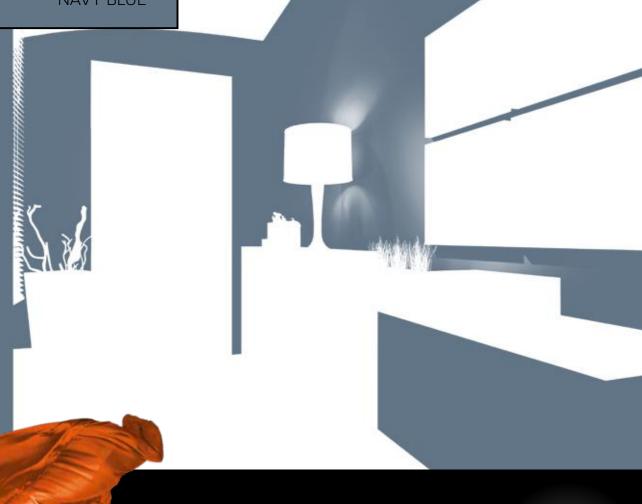

## LATEX PERFECT COATING PAINT

THE DEPTH OF COLOUR

PK 26

A modern latex paint for interiors, developed on the basis of state-of-the-art. technology. It is characterised by a very good coverage already after first painting. The paint forms a durable matt layer, highly resistant to abrasion and repeated washing. Owing to the adequately developed consistency, the paint offers ease of spreading and is non-splashing during painting works.

TINTORETTO'S NAVY BLUE

A paint intended for decorative and protective painting of walls and ceilings inside buildings. It works excellently for painting rooms in single- and multi-family buildings as well as in rooms exposed to contamination, e.g. corridors, public access rooms, communication routes etc.